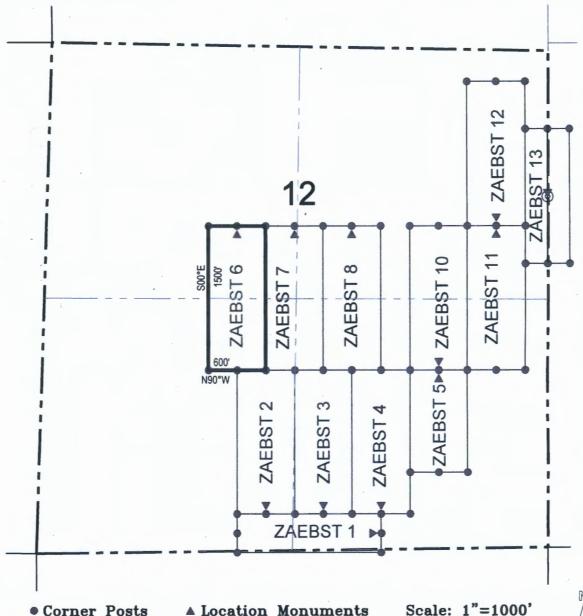

• Corner Posts

**▲** Location Monuments

Scale: 1"=1000'

 The above map depicts the ZAEBST 2 Lode Claim, which is located in the SE 1/4 of the SW 1/4 and NE 1/4 of the SW 1/4 of Section 12, Township 1 South, Range 13 East, Gila and Salt River Base and Meridian, Pinal County, Arizona, Pioneer Mining District.

2. The type of corner and location monuments used are wood 2"x2"x48" posts and metal tags with location information written thereon.

3. The bearings and distances in degrees and feet between claim corners are as depicted on the above map.