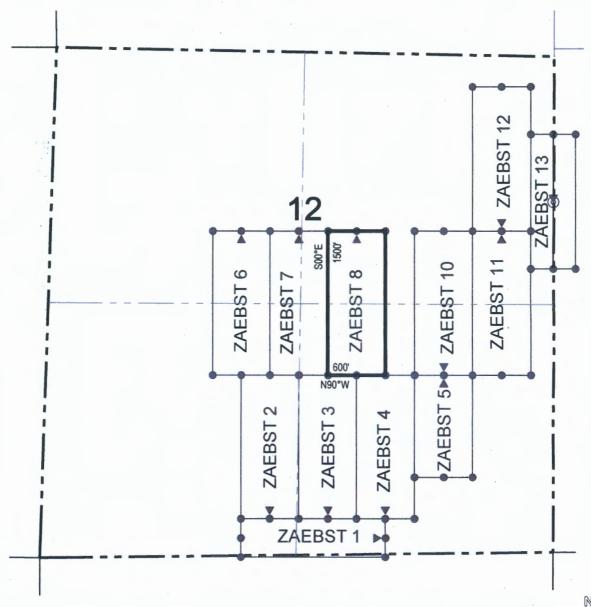

t River Pioneer Mining District. |                       |                 |             |
| The locality of this claim with reference to some natural object or perma                                                                                                       | nent monument and a   | additional in   | nformation  |
| (if any) concerning its locality are as follows: 1914 feet south and 3423 section 12, Township 1 South, Range 13 East, to the northeast corner of                               |                       | est corner      | of          |
| DATED AND POSTED on the ground this day of day of day of AGENT: T. Robert Breeze                                                                                                | (                     | <b>D</b> -      |             |



Corner Posts

**▲** Location Monuments

Scale: 1"=1000'

 The above map depicts the ZAEBST 8 Lode Claim, which is located in the SW 1/4 of the NE 1/4 and NW 1/4 of the SE 1/4 of Section 12, Township 1 South, Range 13 East, Gila and Salt River Base and Meridian, Pinal County, Arizona, Pioneer Mining District.

2. The type of corner and location monuments used are wood 2"x2"x48" posts and metal tags with location information written thereon.

3. The bearings and distances in degrees and feet between claim corners are as depicted on the above map.

Miami, AZ 85539

| LOCATION NOTICE FOR LODE MINING CLAIM                                                                                                                                                                                        |