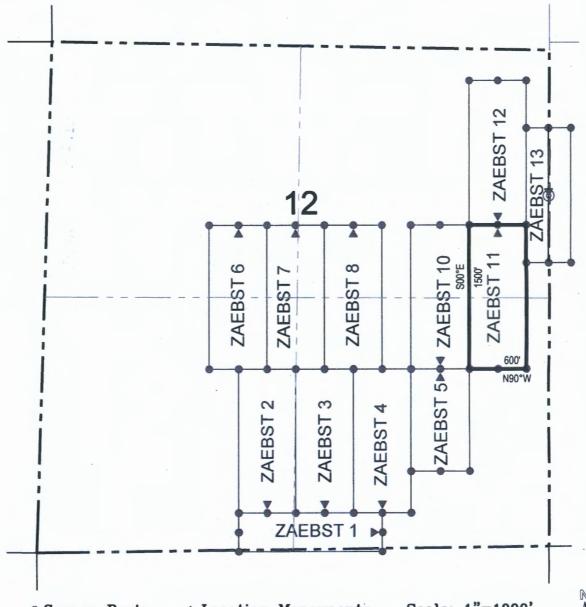

• Corner Posts

**▲** Location Monuments

Scale: 1"=1000'

 The above map depicts the ZAEBST 2 Lode Claim, which is located in the SE 1/4 of the SW 1/4 and NE 1/4 of the SW 1/4 of Section 12, Township 1 South, Range 13 East, Gila and Salt River Base and Meridian, Pinal County, Arizona, Pioneer Mining District.

2. The type of corner and location monuments used are wood 2"x2"x48" posts and metal tags with location information written thereon.

3. The bearings and distances in degrees and feet between claim corners are as depicted on the above map.