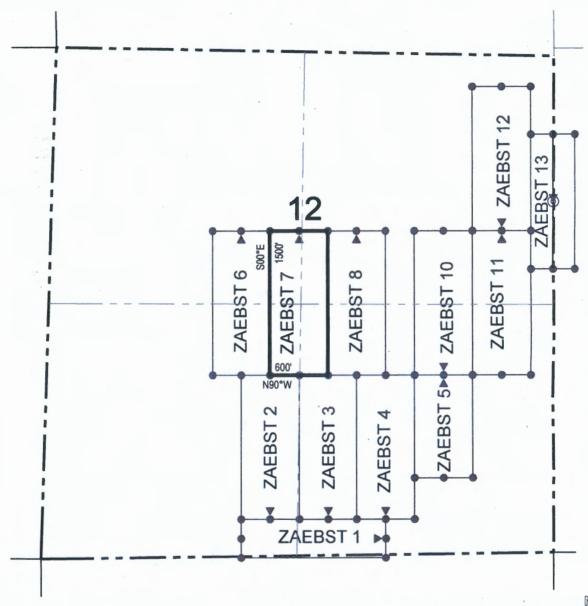

|                                           |
| DATED AND POSTED on the ground this day of                                                                                                                                                                                                                                                     | 7h, 2020.                                 |
| LOCATOR (s) Carlota Copper Company AGENT: T. Robert Br<br>2624 Forest Service Road 287<br>PO Box 1009<br>Miami, AZ 85539                                                                                                                                                                       |                                           |



• Corner Posts

**▲** Location Monuments

Scale: 1"=1000'

- The above map depicts the ZAEBST 7 Lode Claim, which is located in the SE 1/4 of the NW 1/4, NE 1/4 of the SW 1/4, NW 1/4 of the SE 1/4 and SW 1/4 of the NE 1/4 of Section 12, Township 1 South, Range 13 East, Gila and Salt River Base and Meridian, Pinal County, Arizona, Pioneer Mining District.
- 2. The type of corner and location monuments used are wood 2"x2"x48" posts and metal tags with location information written thereon.
- 3. The bearings and distances in degrees and feet between claim corners are as depicted on the above map.

Miami, AZ 85539

| NOTICE IS HEREBY GIVEN that thelode mining claim has been located                                                                                                               |