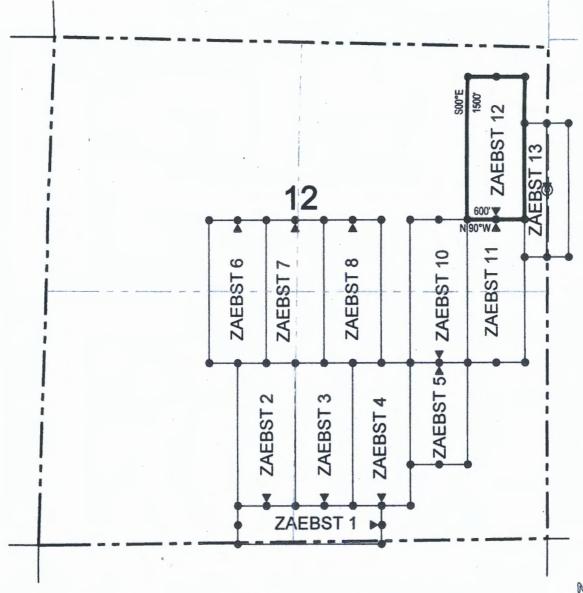

• Corner Posts

**▲** Location Monuments

Scale: 1"=1000'

- 1. The above map depicts the **ZAEBST 3** Lode Claim, which is located in the SW 1/4 of the SE 1/4 and NW 1/4 of the SE 1/4 of Section 12, Township 1 South, Range 13 East, Gila and Salt River Base and Meridian, Pinal County, Arizona, Pioneer Mining District.
- 2. The type of corner and location monuments used are wood 2"x2"x48" posts and metal tags with location information written thereon.
- 3. The bearings and distances in degrees and feet between claim corners are as depicted on the above map.