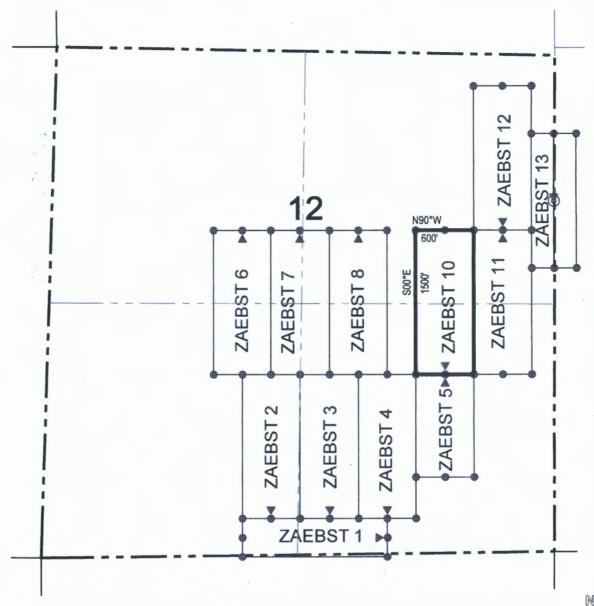

- The above map depicts the ZAEBST 1 Lode Claim, which is located in the SW 1/4 of the SE 1/4 and SE 1/4 of the SW 1/4 of Section 12, Township 1 South, Range 13 East, Gila and Salt River Base and Meridian, Pinal County, Arizona, Pioneer Mining District.
- 2. The type of corner and location monuments used are wood 2"x2"x48" posts and metal tags with location information written thereon.
- 3. The bearings and distances in degrees and feet between claim corners are as depicted on the above map.