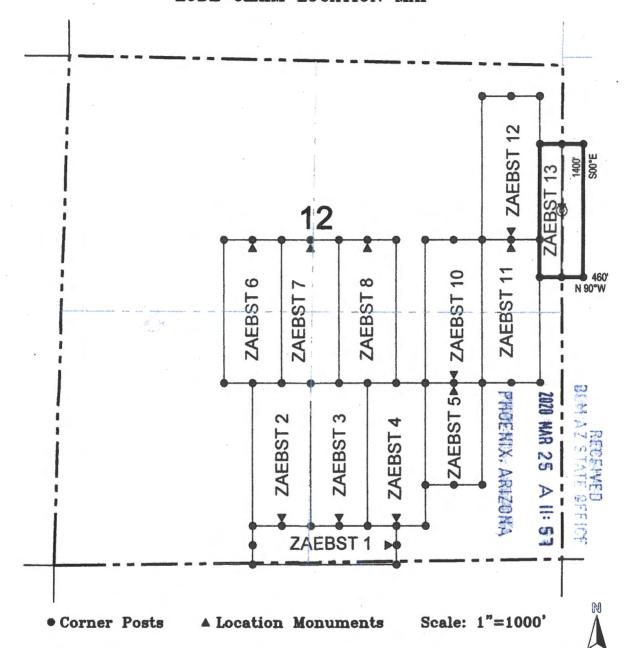

- The above map depicts the ZAEBST 4 Lode Claim, which is located in the SW 1/4 of the SE 1/4 and NW 1/4 of the SE 1/4 of Section 12, Township 1 South, Range 13 East, Gila and Salt River Base and Meridian, Pinal County, Arizona, Pioneer Mining District.
- 2. The type of corner and location monuments used are wood 2"x2"x48" posts and metal tags with location information written thereon.
- 3. The bearings and distances in degrees and feet between claim corners are as depicted on the above map.