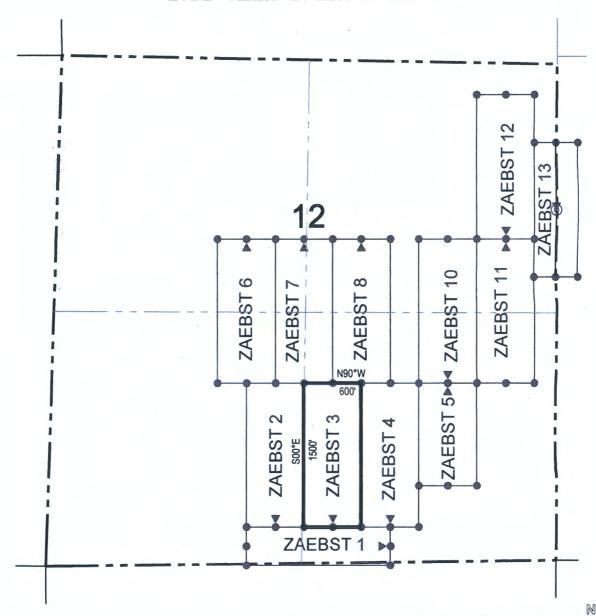

• Corner Posts

**▲** Location Monuments

Scale: 1"=1000'

- 1. The above map depicts the **ZAEBST 3** Lode Claim, which is located in the SW 1/4 of the SE 1/4 and NW 1/4 of the SE 1/4 of Section 12, Township 1 South, Range 13 East, Gila and Salt River Base and Meridian, Pinal County, Arizona, Pioneer Mining District.
- 2. The type of corner and location monuments used are wood 2"x2"x48" posts and metal tags with location information written thereon.
- 3. The bearings and distances in degrees and feet between claim corners are as depicted on the above map.