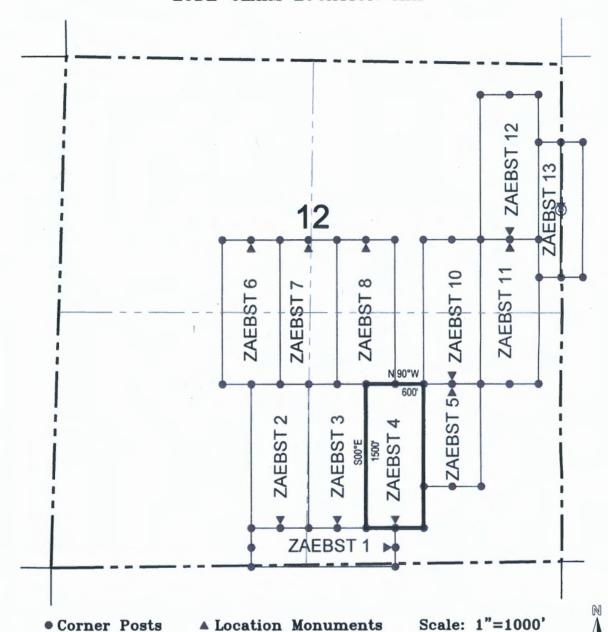

- The above map depicts the ZAEBST 4 Lode Claim, which is located in the SW 1/4 of the SE 1/4 and NW 1/4 of the SE 1/4 of Section 12, Township 1 South, Range 13 East, Gila and Salt River Base and Meridian, Pinal County, Arizona, Pioneer Mining District.
- 2. The type of corner and location monuments used are wood 2"x2"x48" posts and metal tags with location information written thereon.
- 3. The bearings and distances in degrees and feet between claim corners are as depicted on the above map.