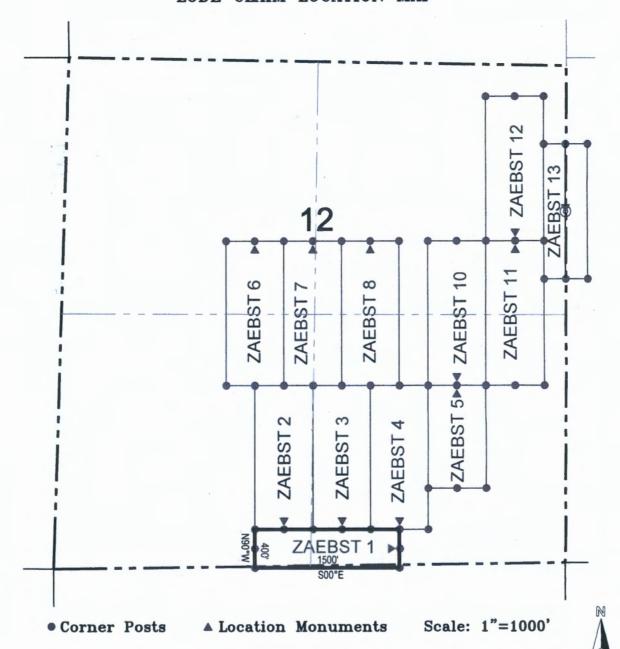

- The above map depicts the ZAEBST 1 Lode Claim, which is located in the SW 1/4 of the SE 1/4 and SE 1/4 of the SW 1/4 of Section 12, Township 1 South, Range 13 East, Gila and Salt River Base and Meridian, Pinal County, Arizona, Pioneer Mining District.
- 2. The type of corner and location monuments used are wood 2"x2"x48" posts and metal tags with location information written thereon.
- 3. The bearings and distances in degrees and feet between claim corners are as depicted on the above map.