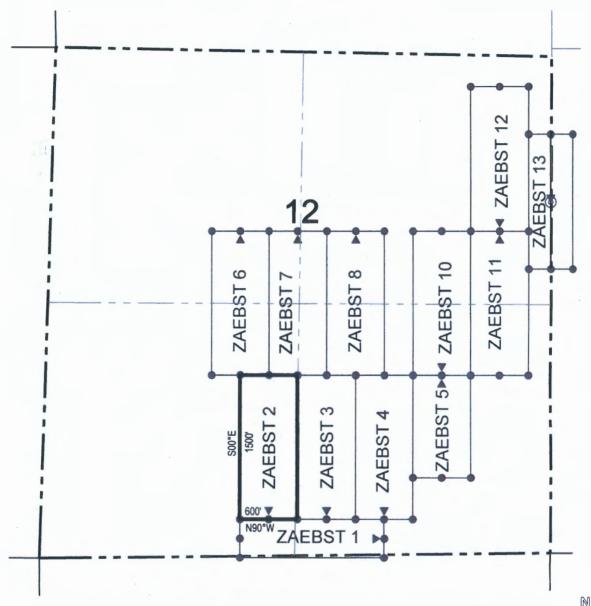

• Corner Posts

**▲** Location Monuments

Scale: 1"=1000'

 The above map depicts the ZAEBST 2 Lode Claim, which is located in the SE 1/4 of the SW 1/4 and NE 1/4 of the SW 1/4 of Section 12, Township 1 South, Range 13 East, Gila and Salt River Base and Meridian, Pinal County, Arizona, Pioneer Mining District.

2. The type of corner and location monuments used are wood 2"x2"x48" posts and metal tags with location information written thereon.

3. The bearings and distances in degrees and feet between claim corners are as depicted on the above map.