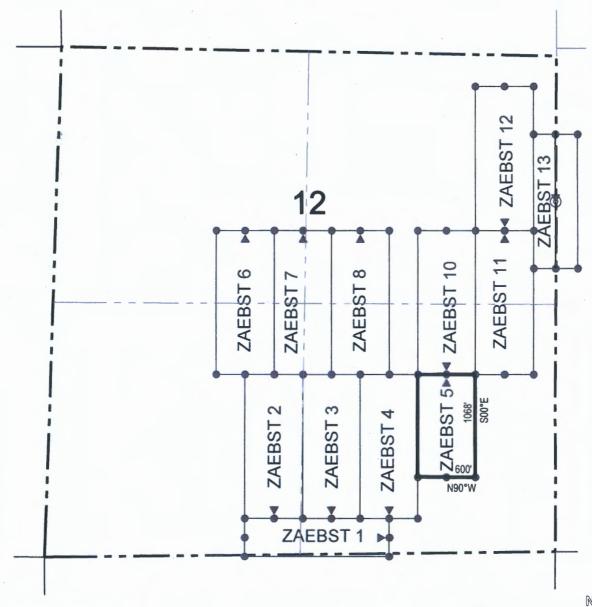

- The above map depicts the ZAEBST 1 Lode Claim, which is located in the SW 1/4 of the SE 1/4 and SE 1/4 of the SW 1/4 of Section 12, Township 1 South, Range 13 East, Gila and Salt River Base and Meridian, Pinal County, Arizona, Pioneer Mining District.
- 2. The type of corner and location monuments used are wood 2"x2"x48" posts and metal tags with location information written thereon.
- 3. The bearings and distances in degrees and feet between claim corners are as depicted on the above map.